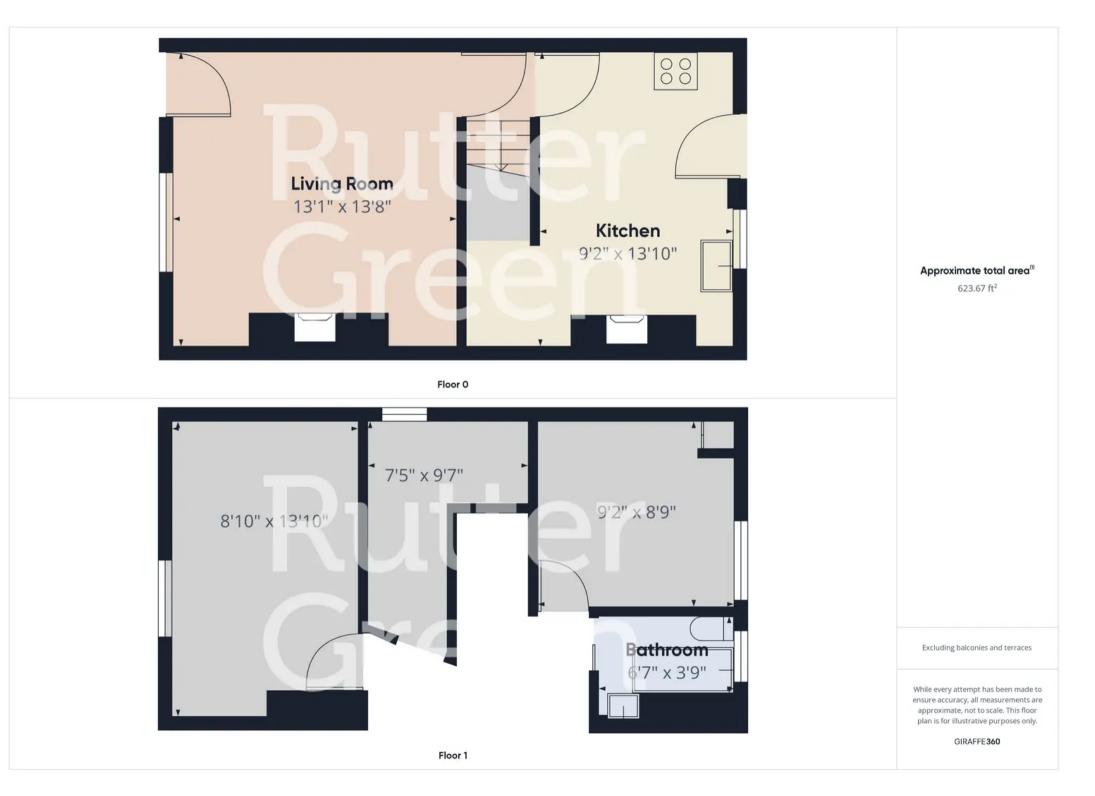

## Wigan, Wigan

Located in a sought-after area, this 3-bed end of terrace property offers space, potential, and no chain.

Council Tax band: A

Tenure: Leasehold

EPC Energy Efficiency Rating: D

EPC Environmental Impact Rating: D

- Three Bedroom End Terrace
- Sought After Location
- No Chain
- Large Kitchen/Diner
- Vacant Possession
- In Need of Modernisation
- Viewings are Essential