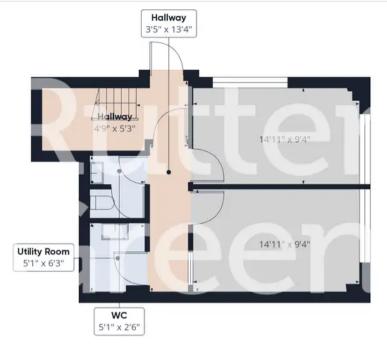

Floor 0

Approximate total area

946.76 ft<sup>2</sup>

Excluding balconies and terraces

While every attempt has been made to ensure accuracy, all measurements are approximate, not to scale. This floor plan is for illustrative purposes only.