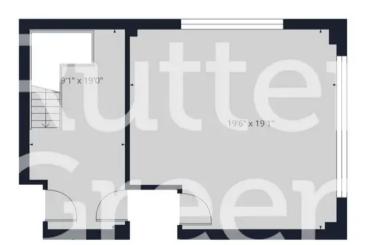

Floor 0

Approximate total area

946.76 ft<sup>2</sup>

Excluding balconies and terraces

While every attempt has been made to ensure accuracy, all measurements are approximate, not to scale. This floor plan is for illustrative purposes only.