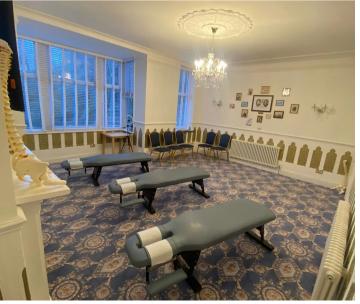

## 1st Floor, Front Office, Bridgeman Terrace

, Wigan

Commercial office space to let in Wigan Town Centre

Tenure: Leasehold

- First Floor Office
- Overlooks Mesnes Park
- Close to local amenities
- Wigan Town Centre location
- New lease to be assigned
- Pay and Display parking available
- Walking distance to Bus Station & Train Station
- Approx 320 Sq.Ft