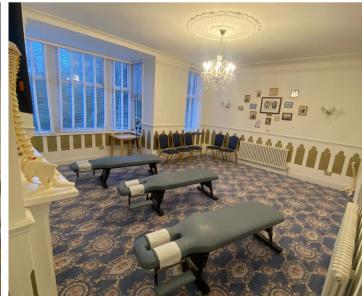

## 1st Floor, Front Office, Bridgeman Terrace

, Wigan

Commercial office space to let in Wigan Town Centre

Tenure: Leasehold

- First Floor Office
- Overlooks Mesnes Park
- Close to local amenities
- Wigan Town Centre location
- New lease to be assigned
- Pay and Display parking available
- Walking distance to Bus Station & Train Station
- Approx 320 Sq.Ft