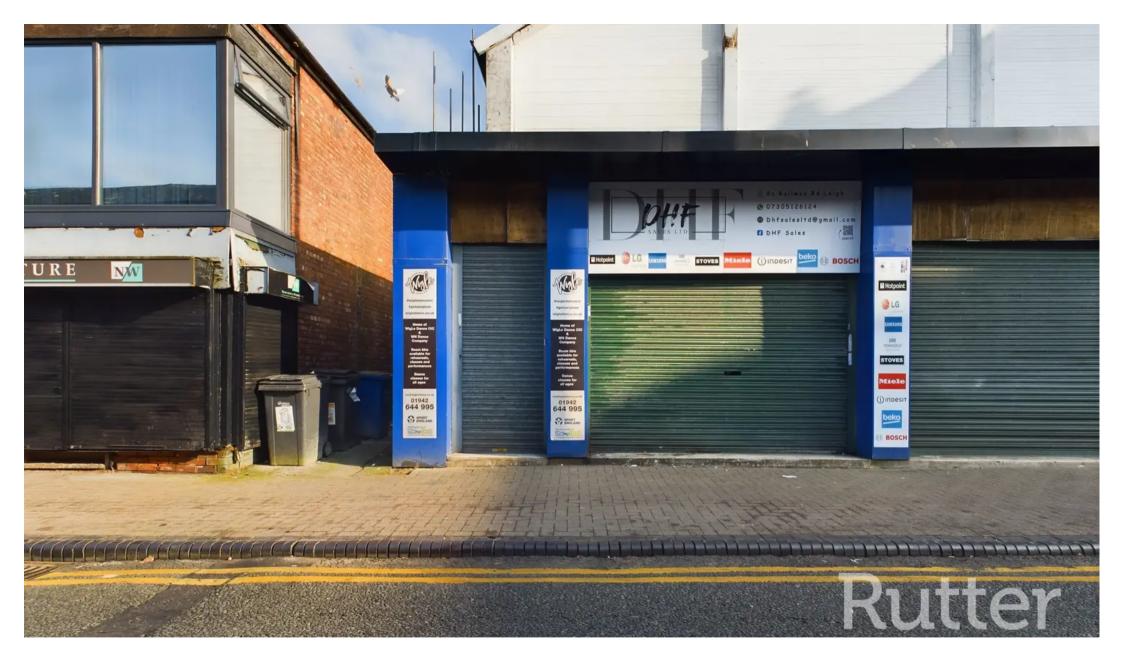

## Wigle Dance C I C

8D Railway Road, Leigh

We are pleased to present this exceptional lstfloor commercial space available to let, situated in a prime location on the bustling High Street. Boasting a prominent signage area, this property offers excellent visibility for businesses aiming to make a statement within the vibrant community.

## Wigle Dance C I C

8D Railway Road, Leigh

We are pleased to present this exceptional 1st-floor commercial space available to let, situated in a prime location on the bustling High Street. Boasting a prominent signage area, this property offers excellent visibility for businesses aiming to make a statement within the vibrant community. EPC Energy Efficiency Rating: C

EPC Energy Efficiency Rating: C

EPC Environmental Impact Rating:

- 1st Floor Commercial Space To Let
- High Street Location
- Prominent Signage Area
- Previous Dance Studio
- On Street Parking Available

EPC Environmental Impact Rating:

- 1st Floor Commercial Space To Let
- High Street Location
- Prominent Signage Area
- Previous Dance Studio
- On Street Parking Available