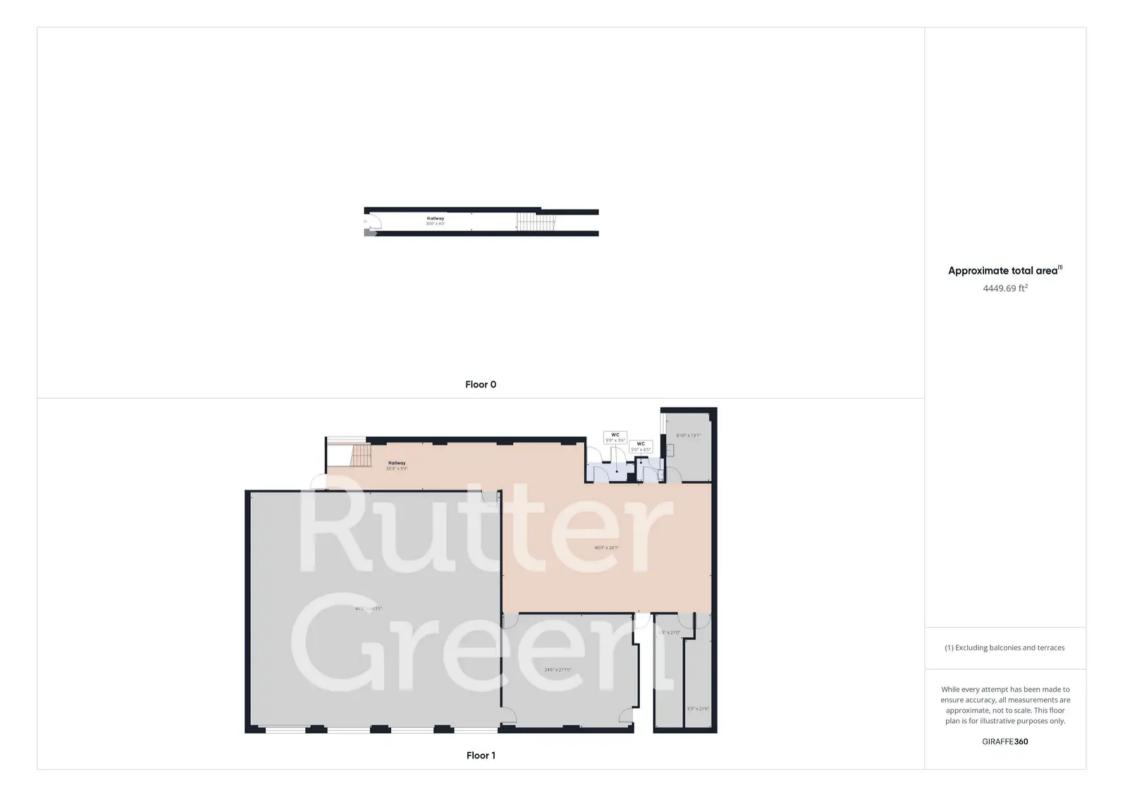

## Wigle Dance C I C

8D Railway Road, Leigh

We are pleased to present this exceptional lstfloor commercial space available to let, situated in a prime location on the bustling High Street. Boasting a prominent signage area, this property offers excellent visibility for businesses aiming to make a statement within the vibrant community.

## Wigle Dance C I C

8D Railway Road, Leigh

We are pleased to present this exceptional 1st-floor commercial space available to let, situated in a prime location on the bustling High Street. Boasting a prominent signage area, this property offers excellent visibility for businesses aiming to make a statement within the vibrant community. EPC Energy Efficiency Rating: C

EPC Energy Efficiency Rating: C

EPC Environmental Impact Rating:

- 1st Floor Commercial Space To Let
- High Street Location
- Prominent Signage Area
- Previous Dance Studio
- On Street Parking Available

EPC Environmental Impact Rating:

- 1st Floor Commercial Space To Let
- High Street Location
- Prominent Signage Area
- Previous Dance Studio
- On Street Parking Available